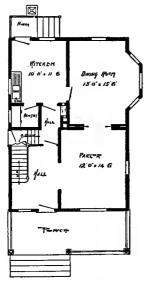

Size: Width, 35 feet; length, 31 feet, exclusive of porches

Blue prints consist of cellar and foundation plan; roof plan; first and second floor plans; front, rear, two side elevations; wall sections and all necessary interior details. Specifications consist of about twenty pages of typewritten matter.

Full and complete working plans and specifications of this house will be furnished for \$5.00. Cost of this house is from about \$2,500.00 to about \$2,800.00, according to the locality in which it is built.